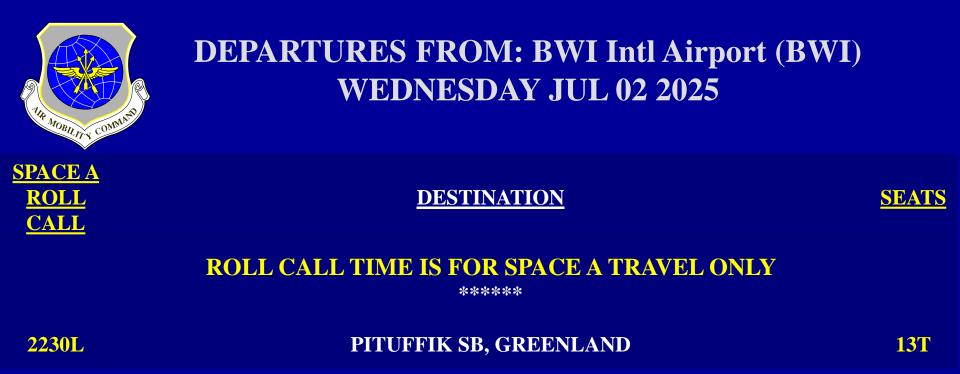

IME OF SIGN UP WILL BE UPDATED TO THE MOST CURRENT REQUEST.



## DEPARTURES FROM: BWI Intl Airport (BWI) MONDAY JUN 30 2025



#### **DESTINATION**



#### **ROLL CALL TIME IS FOR SPACE A TRAVEL ONLY**

\*\*\*\*\*

**NO DEPARTURES** 



## DEPARTURES FROM: BWI Intl Airport (BWI) TUESDAY JUL 01 2025



**DESTINATION** 



### **ROLL CALL TIME IS FOR SPACE A TRAVEL ONLY**

\*\*\*\*\*

| 1700L | RAMSTEIN AB, GERMANY<br>SPACE A NO LATER THAN TIME TO BE MARKED PRESENT 1600L | 0Т         |
|-------|-------------------------------------------------------------------------------|------------|
| 1700L | KUWAIT, INT<br>SPACE A NO LATER THAN TIME TO BE MARKED PRESENT 1600L          | <b>0</b> T |
| 1700L | AL UDEID AB, QATAR<br>SPACE A NO LATER THAN TIME TO BE MARKED PRESENT 1600L   | <b>0</b> T |